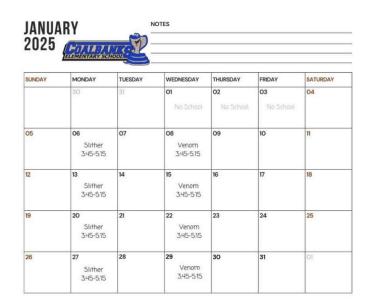

Mandatory Practice Times (September - April)

- Slither (Grades 1-2): Mondays, 3:45-5:15 pm Makeup days on Fridays when required
- Venom (Grades 3-5): Wednesdays, 3:45-5:15 pm Makeup days on Fridays when required